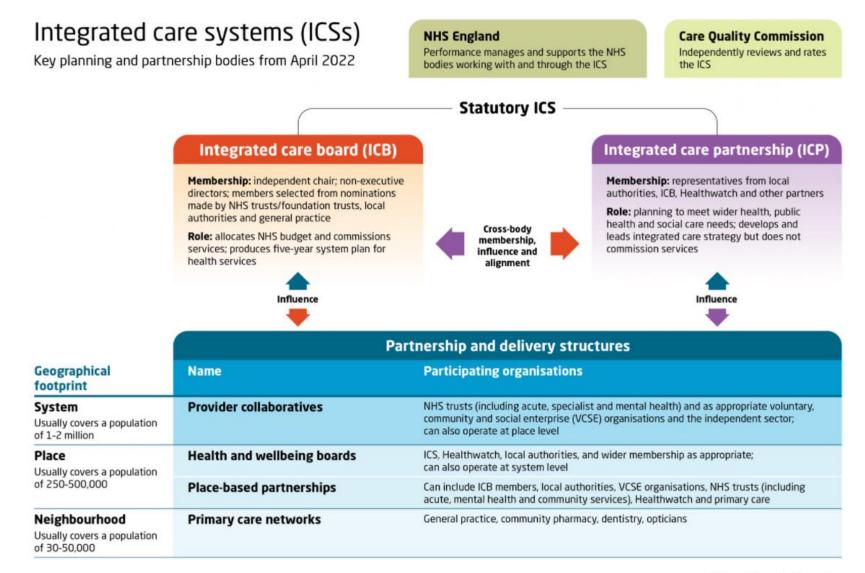

# **Integrated Care Boards**

(pending Health & Social Care Bill) Responsible for NHS functions and budgets

## **Integrated Care Partnership**

(pending Health & Social Care Bill)

Statutory committee bringing together all system partners for health and care strategy

https://www.england.nhs.uk/integratedcare/

care-bill

# Examples of NHS England/Improvement Role

- Support ICSs towards self-governance and assurance
- Facilitate join-up between key system partners where needed
- Support understanding of funding streams, planning requirements, and interpretation of policy/deliverables
- Targeted support for system improvement and/or transformation – including facilitating roll-out of best practice
- Facilitate or support programmes of work that are most efficiently "done once" at regional scale
- Interface between National NHSE/I team and ICSs